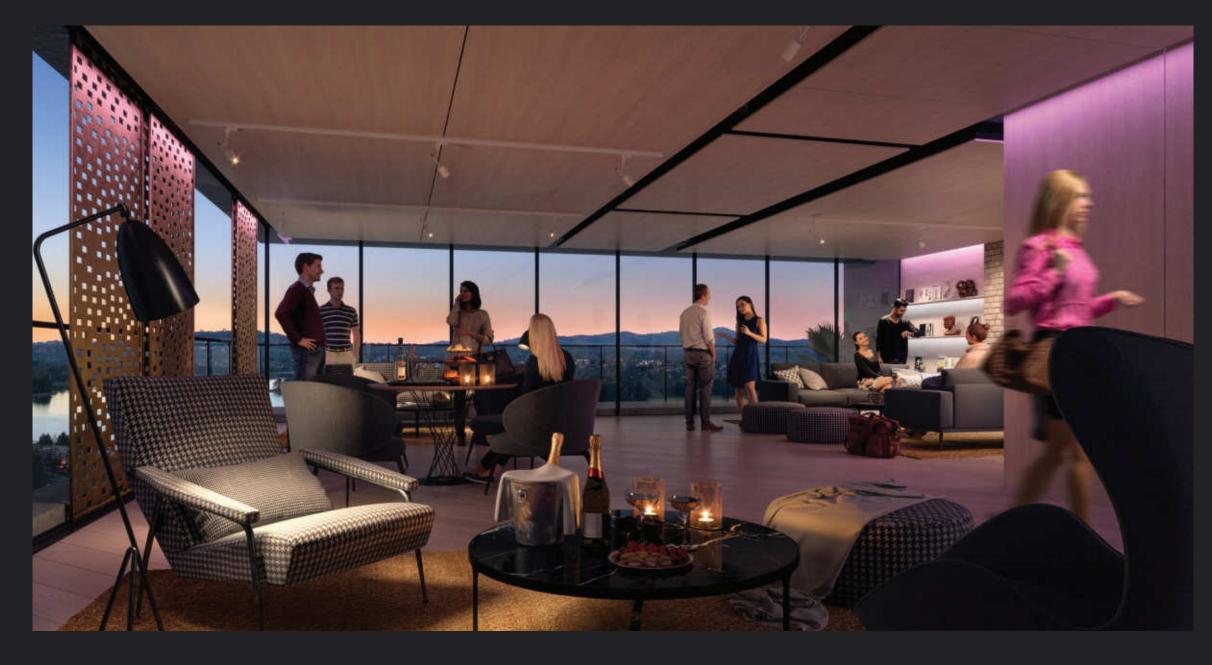

No wonder Canberra comes alive at DUSK.

With so many delights in your own apartment, you may never want to leave. But when you do, DUSK puts a stunning array of private resident facilities at your fingertips, 24/7.

Discover tranquil places to relax on your own. Intimate spaces to connect with family and friends. Or dust off your dancing shoes and celebrate life's biggest occasions in unforgettable style.

### EXPERIENCE A HIGHER LEVEL

The centerpiece is an entire floor of private amenity on Level 14. This includes a fully-equipped resident library, lounge, gourmet chef's kitchen, dining room and stunning rooftop terrace with breathtaking vistas across Black Mountain, the University of Canberra, Lake Ginninderra and beyond.