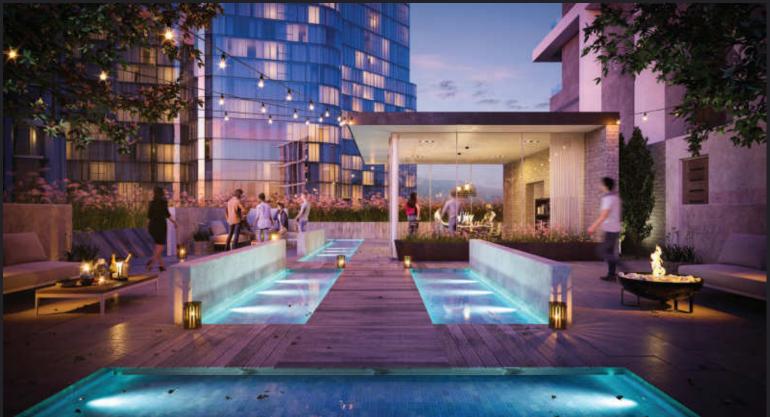

No wonder Canberra comes alive at DUSK.

With so many delights in your own apartment, you may never want to leave. But when you do, DUSK puts a stunning array of private resident facilities at your fingertips, 24/7.

Discover tranquil places to relax on your own. Intimate spaces to connect with family and friends. Or dust off your dancing shoes and celebrate life's biggest occasions in unforgettable style.

### EXPERIENCE A HIGHER LEVEL

The centerpiece is an entire floor of private amenity on Level 14. This includes a fully-equipped resident library, lounge, gourmet chef's kitchen, dining room and stunning rooftop terrace with breathtaking vistas across Black Mountain, the University of Canberra, Lake Ginninderra and beyond.