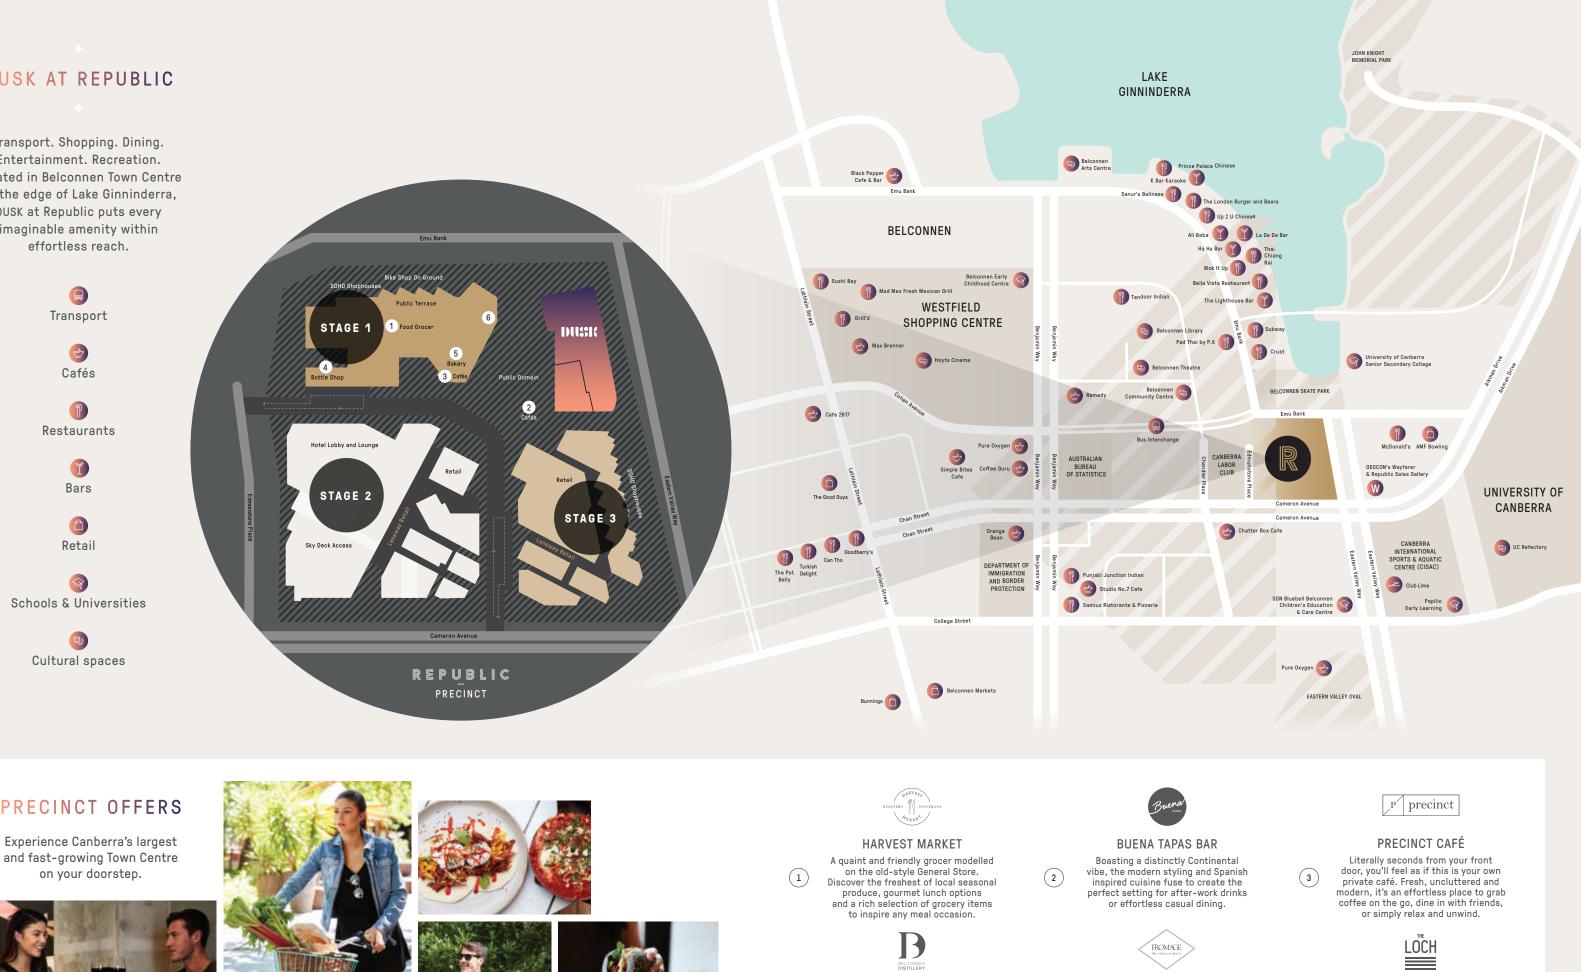

# **DUSK AT REPUBLIC**

Transport. Shopping. Dining. Entertainment. Recreation. Located in Belconnen Town Centre on the edge of Lake Ginninderra, DUSK at Republic puts every imaginable amenity within

## **PRECINCT OFFERS**

(5)

#### FROMAGE FINE CHEESE & DELI MEATS

Simple, sophisticated and inspired by the artisan provedores of Continental Europe. Indulge and enjoy the finest culinary delights from around the world.

#### THE LOCH GASTROPUB

Relaxed styling with a distinctly rustic flavour, welcome to a place where the conversation, smiles and entertainment always flow freely. With a stunning selection (6) of craft and international brews on tap, together with a gourmet pub menu, it's a beer connoisseur's dream.