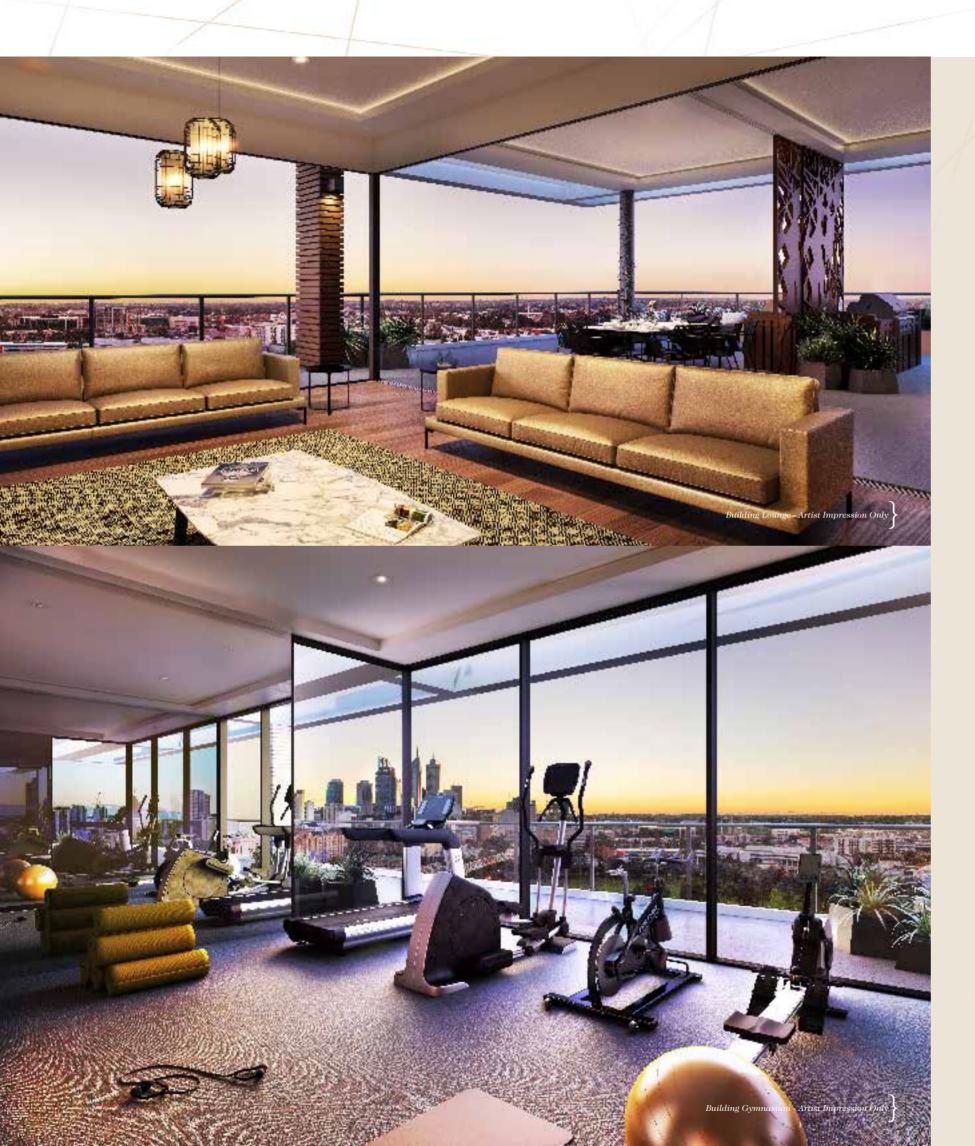

#### LET'S GET TOGETHER.

Head to the open-deck rooftop lounge and alfresco dining area where you can just sit back and take in the view, watch your favourite TV show, or even cook up a feast at the undercover barbecue.

The expansive deck, complete with lush landscaping, feature architecture and subtle lighting, brings an instant sense of calm and belonging.

And if you love unwinding on an exercise bike or keeping yourself in shape, the gym is the perfect extension of the rooftop experience.

It's fully equipped with an open, friendly aesthetic designed to create the comfortable environment you need to enjoy your exercise. It also has great views over the city.