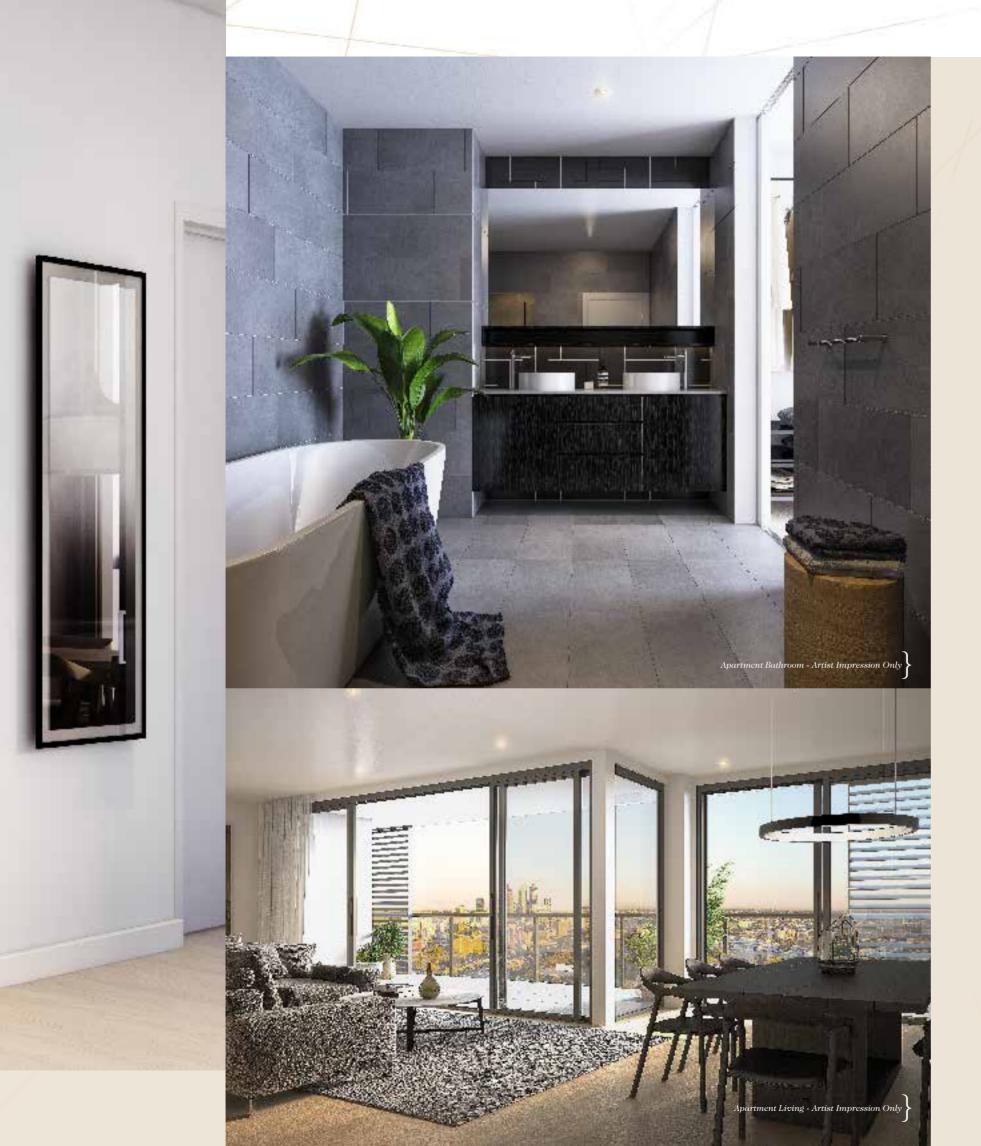

#### OWN SLICE OF LUXURY.

The grandeur of your exterior view is perfectly matched with a stunning interior aesthetic, evident in every element of design.

A view this good deserves to be beautifully framed and enjoyed in absolute comfort. Floor to ceiling windows will show off your surrounds and let you control the abundant natural light.

The innovative, practical layout ensures your cooking and dining experiences are seamless, even when extended onto the balcony.

Plus, the meticulously streamlined bathroom offers yet another level of indulgence.