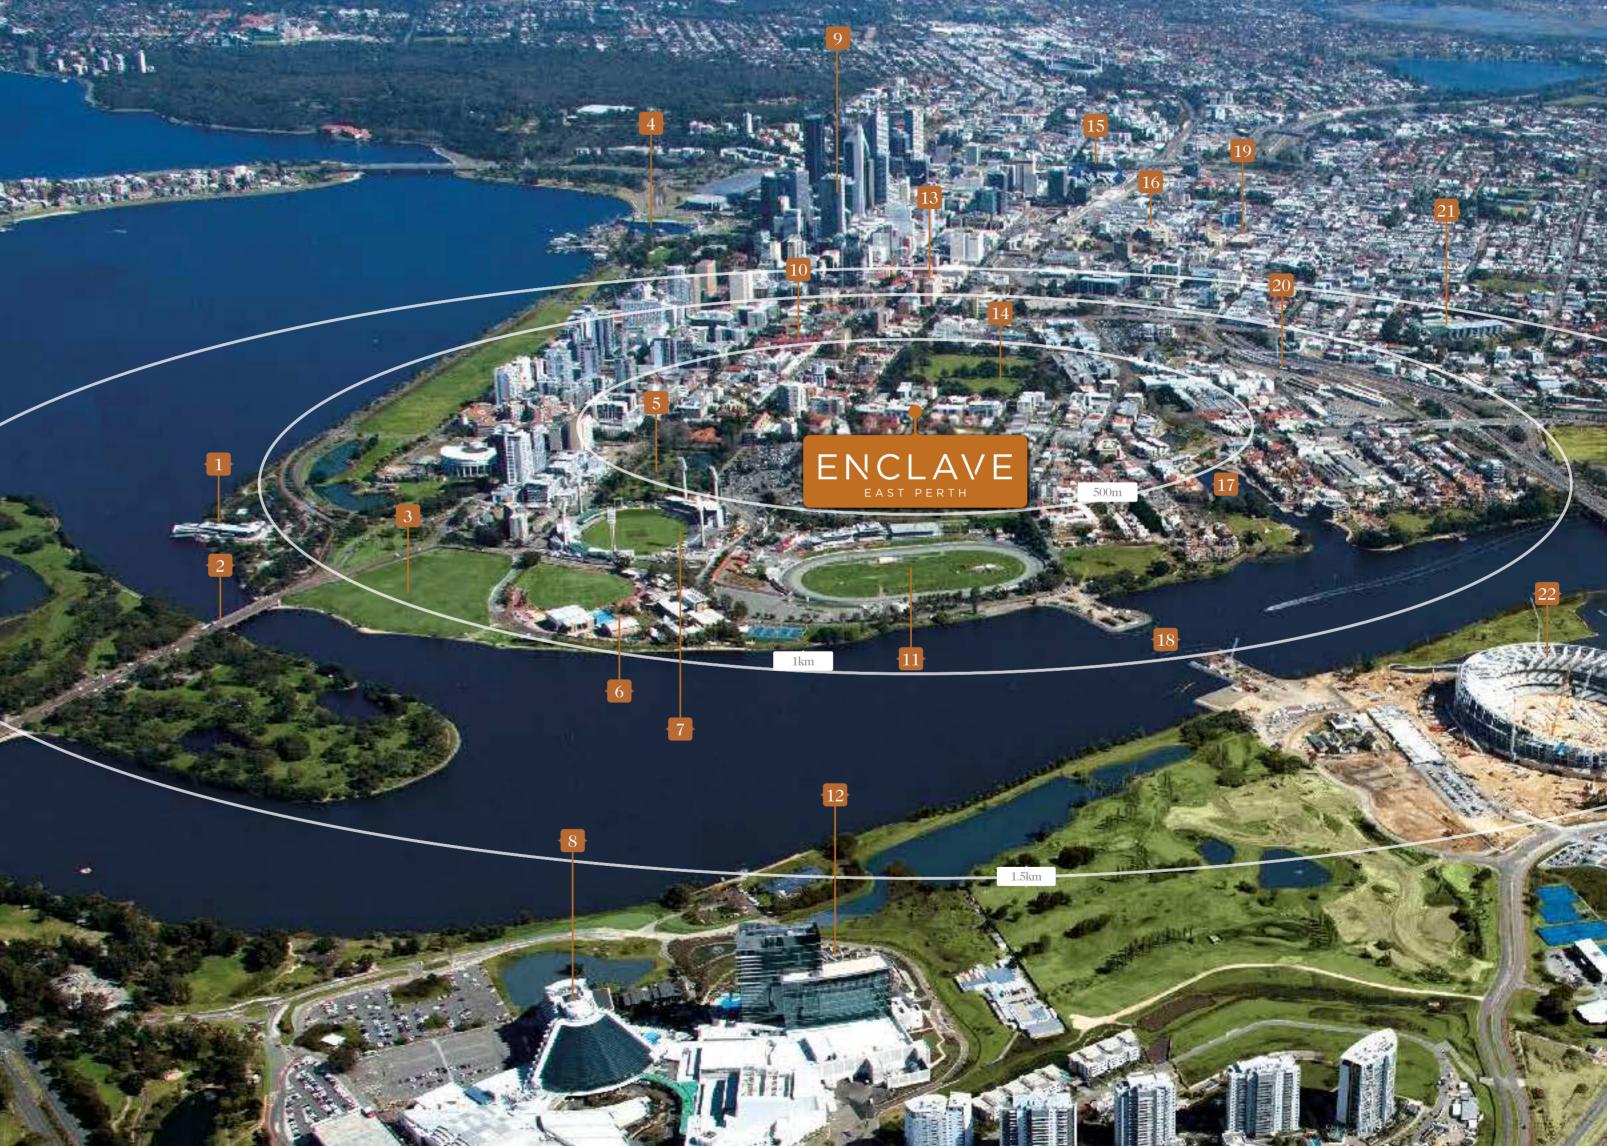

# PIECE OF THE ACTION, OR PEACE AND QUIET.

At Enclave, the city's ever-evolving array of enticing new bars, restaurants, theatres and cultural experiences are within easy walking distance.

Northbridge, Perth's traditional cultural and nightlife hub, is also within easy reach.

If you enjoy your AFL and other sports, you'll have access to the stunning new footbridge which links East Perth with the new stadium at Burswood and the Crown Entertainment Complex.

Also nearby are the famous WACA Cricket Ground, Gloucester Park Raceway, Royal Perth Hospital and the Perth Arena.

When you need to relax, you're close to the stunning Swan River and foreshore which offer a wide range of social, cultural and recreational opportunities.

Enclave is conveniently positioned in Perth's free transit zone making it easy to jump on a CAT or Transperth bus to the CBD, West Perth and Northbridge. So you can leave the car at home and save a fortune in cab fares too.

Perfect if you work in the city.