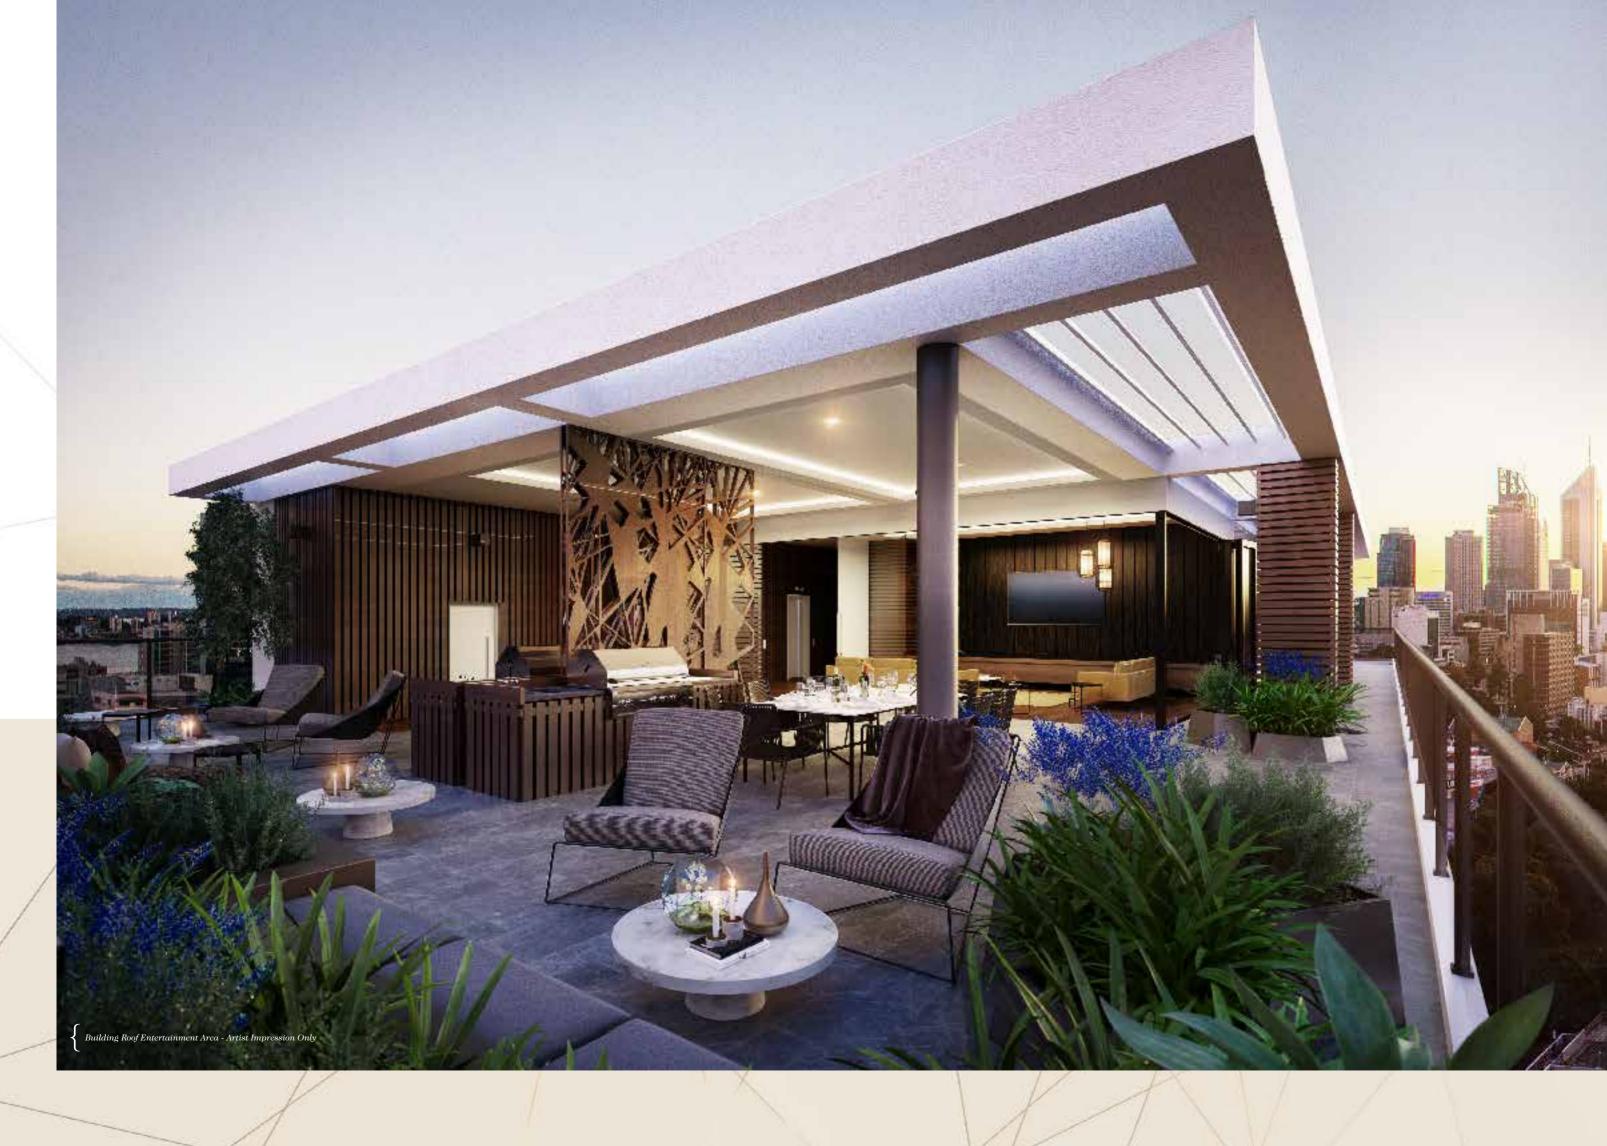

#### LET'S GET TOGETHER.

Head to the open-deck rooftop lounge and alfresco dining area where you can just sit back and take in the view, watch your favourite TV show, or even cook up a feast at the undercover barbecue.

The expansive deck, complete with lush landscaping, feature architecture and subtle lighting, brings an instant sense of calm and belonging.

And if you love unwinding on an exercise bike or keeping yourself in shape, the gym is the perfect extension of the rooftop experience.

It's fully equipped with an open, friendly aesthetic designed to create the comfortable environment you need to enjoy your exercise. It also has great views over the city.