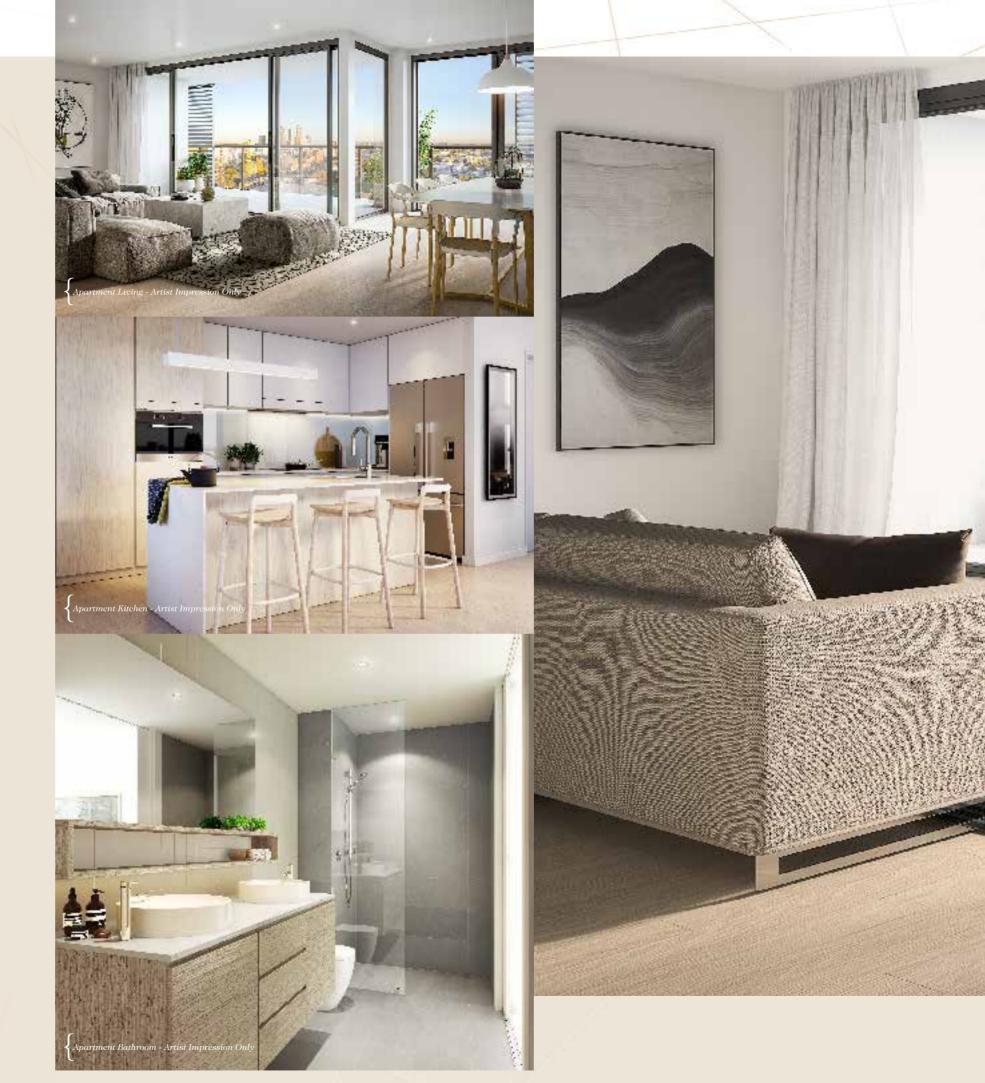

#### OWN SLICE OF LUXURY.

The grandeur of your exterior view is perfectly matched with a stunning interior aesthetic, evident in every element of design.

A view this good deserves to be beautifully framed and enjoyed in absolute comfort. Floor to ceiling windows will show off your surrounds and let you control the abundant natural light.

The innovative, practical layout ensures your cooking and dining experiences are seamless, even when extended onto the balcony.

Plus, the meticulously streamlined bathroom offers yet another level of indulgence.

### APPETITE FOR PERFECTION.

Whether you love creating magnificent meals, or simply enjoy your morning coffee routine, your kitchen should be a haven of comfort with everything you need at your fingertips.

An extension of the luxurious apartment design, your kitchen comes complete with the highest-quality stainless steel appliances, glass splashbacks and stone benchtops.

Since inception in 2003, Blackburne, has had a passion for property.